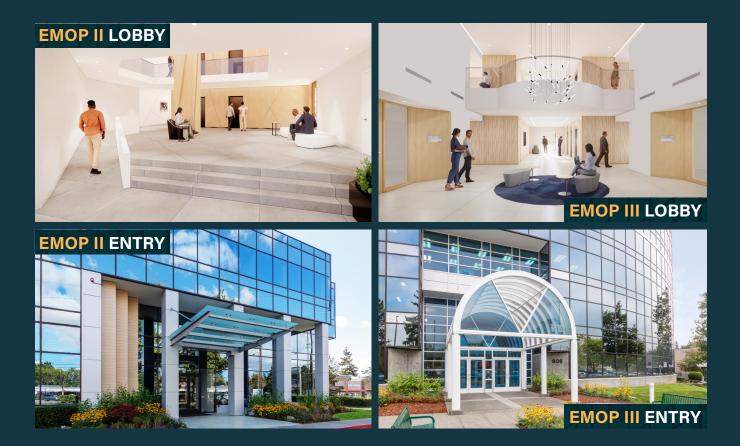

# EVERETT MALL OFFICE PARK

906 & 1000 SE EVERETT MALL WAY

FULLY RENOVATED BUILDING ENTRANCES, COMMON AREA, AND LANDSCAPING
<u>\*\* COMPLETE \*\*</u>