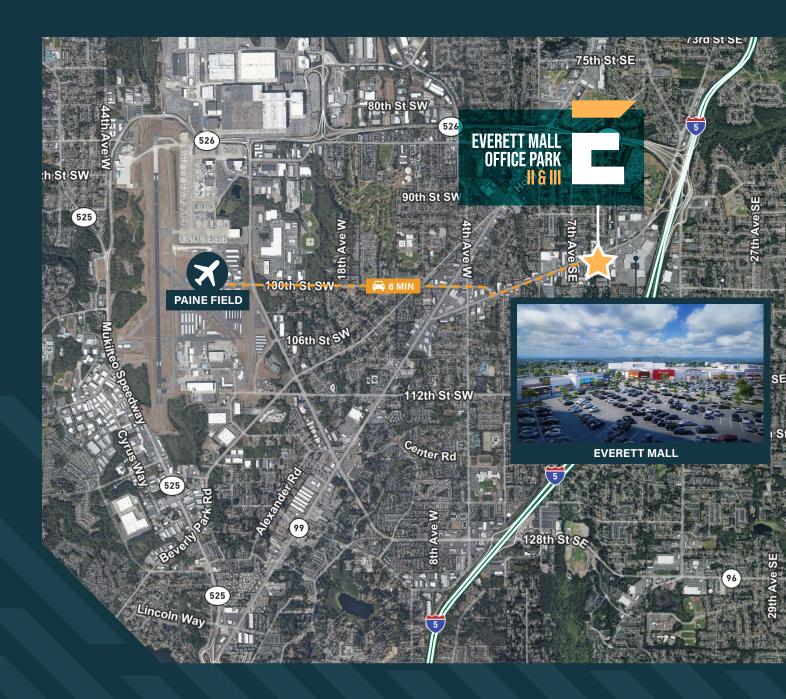

## PROPERTY FEATURES

PRIME LOCATION WITH EXCELLENT Access to 1-5

PARKING: 4/1,000 RSF 2.5 MILES FROM Everett's paine Field Airport

LOCAL OWNERSHIP Team and on-site Building Engineer

RENTAL RATE: \$21.00/SF/YR, NNN